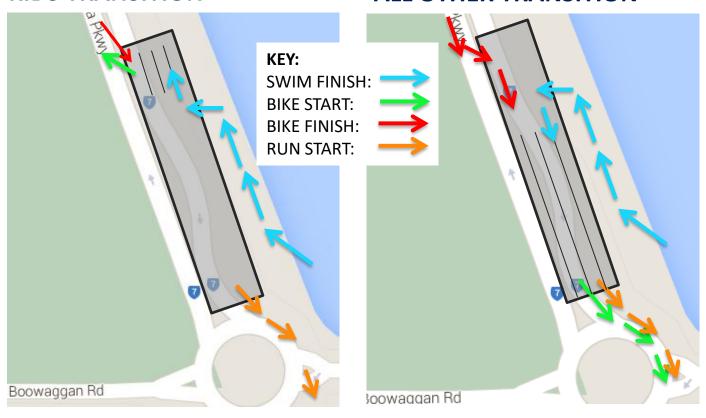

conduct. Repeated or serious breaches of this code may result in disciplinary actions including exclusion at future events and the disqualification.

#### WHAT TO BRING

#### **SWIM**

- Goggles
- Swim suit / trisuit
- Swim cap
- (provided) Timing chip
- Sunscreen

#### (provided)

#### BIKE

- Bike
- Bike shoes or running shoes
- Helmet
- Bike pump
- Spare tube / tyre lever (optional)
- Drink bottle

#### RUN

- Running shoes
- Socks
- Hat/ sunglasses
- Race number bib (provided)
- Race belt or pins to attach bib

#### WHAT NOT TO BRING

Please leave all headphones at home we have an insurance and safety requirement that you can hear event marshals and volunteers at all times. Headphones will be removed if seen.

## **VENUE LAYOUT**



## **KIDS TRANSITION**

## **ALL OTHER TRANSITION**



## **SWIM COURSE**

Map is indicative only, exact turning point will differ slightly on race day. Swim is a deep water start and is an anticlockwise swim.

KEY:
OLYMPIC LAP 1
OLYMPIC LAP 2
SPRINT
ENTICER

**KIDS** 





## PHO3NIX KIDS TRIATHLON BIKE COURSE 1 LAP This course is clockwise in the NORTH bound lanes only Pankaj Kothar Lakelands Golf Course Dismount / **Bike Finish** Mount / **Bike Start**

## **ENTICER, SPRINT & OLYMPIC BIKE COURSE** The Bead Shed Pty Ltd **LAPS OLYMPIC: 5 LAPS SPRINT: 3 LAPS ENTICER: 1 LAP** Pankaj Kothari Lakelands Merrimac State School ISS Dismount / rts **Bike Finish** ac istom Montevideo Q ing Mount / **Bike Start** Reduce Speed Keep Left Mount RIN Hospitality Rewards Club Keep Left

- Bike Course goes in a clockwise direction.
- Section North of Boowag