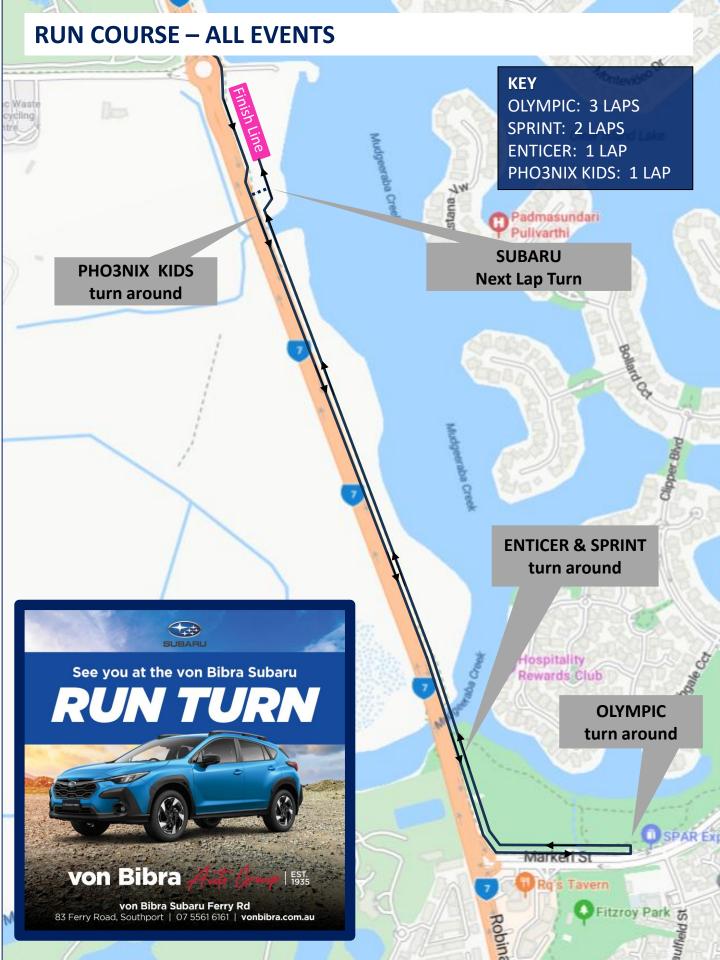

#### **EVENT TIMELINE**

| SATURDAY 22 NOVEMBER |                                                |  |  |
|----------------------|------------------------------------------------|--|--|
| 2:00pm - 4:00pm      | Event Check In Open                            |  |  |
| 3:00pm               | Tips and Tricks session                        |  |  |
| 2:30pm - 4:00pm      | Optional Bike Racking (note start time)        |  |  |
| SUNDAY 13 NOVEMBER   |                                                |  |  |
| 5:15am               | Registration Opens                             |  |  |
| 5:15am               | Transition Opens                               |  |  |
| 6:15am               | Registration Closes - Pho3nix Kids and Enticer |  |  |
| 6:30am               | Transition Closes - Pho3nix Kids and Enticer   |  |  |
| 6:40am *             | Pho3nix Kids Triathlon Race Start              |  |  |
| 6:45am               | Registration Closes - Sprint and Olympic       |  |  |
| 7:00am *             | Rackley Swimming Enticer Race Start            |  |  |
| 7:00am               | Transition Closes - Sprint and Olympic         |  |  |
| 7:10am               | 10km Fun Run Start                             |  |  |
| 7:15am *             | Olympic (Standard) Distance Race Start         |  |  |
| 7:40am *             | Sprint Distance Race Start                     |  |  |
| 8:30am               | Pho3nix Kids & U14 / U16 Enticer presentations |  |  |
| 10:30am              | Sprint & Standard distance presentations       |  |  |

<sup>\*</sup> Wave starts published in race week

| The filling Control registers and the state of the state | SWIM   | BIKE   | RUN            |
|-------------------------------------------------------------------------------------------------------------------------------------------------------------------------------------------------------------------------------------------------------------------------------------------------------------------------------------------------------------------------------------------------------------------------------------------------------------------------------------------------------------------------------------------------------------------------------------------------------------------------------------------------------------------------------------------------------------------------------------------------------------------------------------------------------------------------------------------------------------------------------------------------------------------------------------------------------------------------------------------------------------------------------------------------------------------------------------------------------------------------------------------------------------------------------------------------------------------------------------------------------------------------------------------------------------------------------------------------------------------------------------------------------------------------------------------------------------------------------------------------------------------------------------------------------------------------------------------------------------------------------------------------------------------------------------------------------------------------------------------------------------------------------------------------------------------------------------------------------------------------------------------------------------------------------------------------------------------------------------------------------------------------------------------------------------------------------------------------------------------------------|--------|--------|----------------|
| OLYMPIC                                                                                                                                                                                                                                                                                                                                                                                                                                                                                                                                                                                                                                                                                                                                                                                                                                                                                                                                                                                                                                                                                                                                                                                                                                                                                                                                                                                                                                                                                                                                                                                                                                                                                                                                                                                                                                                                                                                                                                                                                                                                                                                       | 1500M  | 40KM   | 10KM           |
| 15yrs+                                                                                                                                                                                                                                                                                                                                                                                                                                                                                                                                                                                                                                                                                                                                                                                                                                                                                                                                                                                                                                                                                                                                                                                                                                                                                                                                                                                                                                                                                                                                                                                                                                                                                                                                                                                                                                                                                                                                                                                                                                                                                                                        | 2 laps | 5 laps | 3 laps         |
| SPRINT                                                                                                                                                                                                                                                                                                                                                                                                                                                                                                                                                                                                                                                                                                                                                                                                                                                                                                                                                                                                                                                                                                                                                                                                                                                                                                                                                                                                                                                                                                                                                                                                                                                                                                                                                                                                                                                                                                                                                                                                                                                                                                                        | 750M   | 24KM   | 5KM            |
| 14yrs+                                                                                                                                                                                                                                                                                                                                                                                                                                                                                                                                                                                                                                                                                                                                                                                                                                                                                                                                                                                                                                                                                                                                                                                                                                                                                                                                                                                                                                                                                                                                                                                                                                                                                                                                                                                                                                                                                                                                                                                                                                                                                                                        | 1 lap  | 3 laps | 2 laps         |
| RACKLEY SWIMMING ENTICER                                                                                                                                                                                                                                                                                                                                                                                                                                                                                                                                                                                                                                                                                                                                                                                                                                                                                                                                                                                                                                                                                                                                                                                                                                                                                                                                                                                                                                                                                                                                                                                                                                                                                                                                                                                                                                                                                                                                                                                                                                                                                                      | 300M   | 8KM    | 2.5KM          |
| 12yrs+                                                                                                                                                                                                                                                                                                                                                                                                                                                                                                                                                                                                                                                                                                                                                                                                                                                                                                                                                                                                                                                                                                                                                                                                                                                                                                                                                                                                                                                                                                                                                                                                                                                                                                                                                                                                                                                                                                                                                                                                                                                                                                                        | 1 lap  | 1 lap  | 1 lap          |
| PHO3NIX KIDS TRIATHLON                                                                                                                                                                                                                                                                                                                                                                                                                                                                                                                                                                                                                                                                                                                                                                                                                                                                                                                                                                                                                                                                                                                                                                                                                                                                                                                                                                                                                                                                                                                                                                                                                                                                                                                                                                                                                                                                                                                                                                                                                                                                                                        | 100M   | 2KM    | 500M           |
| 7-14yrs                                                                                                                                                                                                                                                                                                                                                                                                                                                                                                                                                                                                                                                                                                                                                                                                                                                                                                                                                                                                                                                                                                                                                                                                                                                                                                                                                                                                                                                                                                                                                                                                                                                                                                                                                                                                                                                                                                                                                                                                                                                                                                                       | 1 lap  | 1 lap  | 1 lap          |
| 10km FUN RUN                                                                                                                                                                                                                                                                                                                                                                                                                                                                                                                                                                                                                                                                                                                                                                                                                                                                                                                                                                                                                                                                                                                                                                                                                                                                                                                                                                                                                                                                                                                                                                                                                                                                                                                                                                                                                                                                                                                                                                                                                                                                                                                  |        |        | 10KM<br>3 laps |