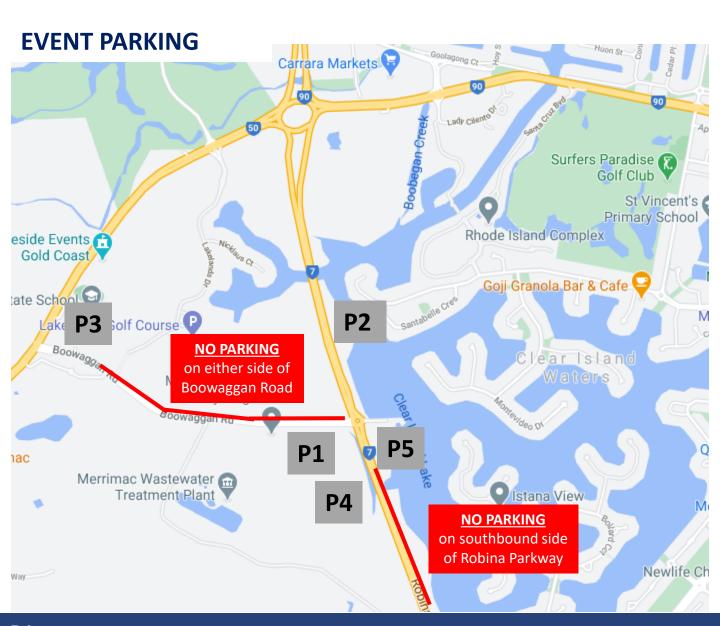

#### THE VENUE AND PARKING

The venue is at the Boowaggan Rd and Robina Parkway roundabout. Access is via Boowaggan Road from the North or Robina Parkway from the South. (NOTE: Robina Parkway will be closed from Boowaggan Road to Gooding Drive from 1PM Saturday). For Parking details please see the Map below.

Markeri St

- **P1:** Regular Parking. Cars must be in before 5:00am and can't leave before 10:30am. This is the largest carpark and our preferred carpark of use for people not looking to leave early. This carpark is locked from 12pm Sunday.
- **P2**: Early Exit Parking. Parking is off course and therefore may be accessed at all times times this carpark is locked from 12pm Sunday. Access to this carpark is ONLY via the Gooding Drive roundabout. **THIS CARPARK IS CLOSED IF IT IS WET.**
- P3: Early Exit Parking at Merrimac State School. Cars must be in before 5:00am if coming via Boowaggan however can access at any time via Gooding Drive.
- **P4:** Regular Parking. Cars must be in before 5:15am and can't leave before 10:30am. Cars must be parked completely off the road so as not to interfere with the bike course. Parking is on the Northbound side of Robina Parkway only.
- **P5:** Regular Parking. Cars must be in before 5:00am and can't leave before 10:30am. This carpark is locked from 12pm Sunday. **THIS CARPARK IS CLOSED IF IT IS WET.**