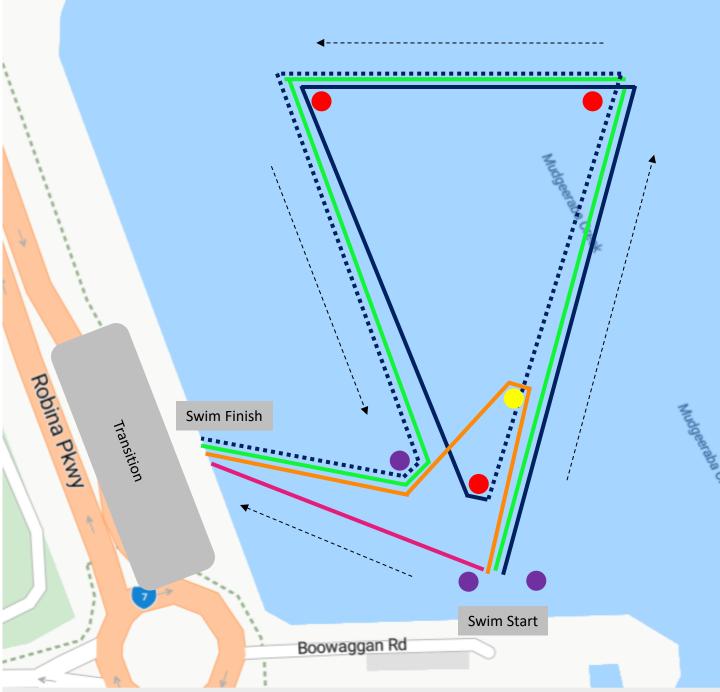

## **SWIM COURSE**

Map is indicative only, exact turning point will differ slightly on race day. Swim is a deep water start and is an anticlockwise swim.

KEY:
OLYMPIC LAP 1
OLYMPIC LAP 2
SPRINT
ENTICER

**KIDS** 